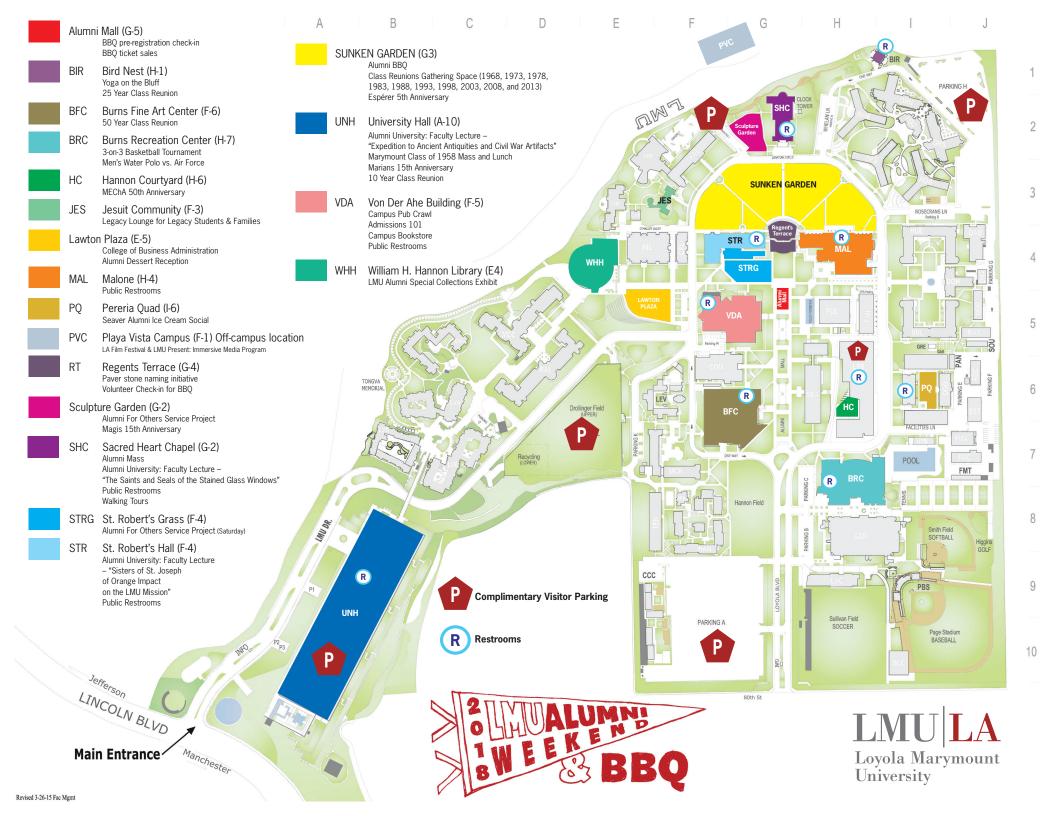

## **SATURDAY** September 22nd

| 9:00 - 10:00 a.m. Yoga on the Bluff   Bird Nest  9:00 a.m 12 p.m. 3-on-3 Basketball Tournament   Burns Recreation Center  10:30 a.m - 1 p.m. Magis 15th Anniversary   Sculpture Garden  11 a.m - 12 p.m. Alumni University: Faculty Lecture "Expedition to Ancient Antiquities and Civil War Artifacts"   University Hall, Archaeology Center (3rd floor)  11 a.m - 1 p.m. Marymount Class of 1958 Mass and Lunch   University Hall, Marymount Center (3rd floor)  12 - 12:15 p.m. Alumni for Others with Campus Ministry   St. Robert's Lawn  12 - 2:30 p.m. Men's Water Polo vs. Air Force   Burns Center Pool  1:30 - 2:30 p.m. Option 1: Alumni University: Faculty Lecture "The Saints and Seals of the Stained Glass Windows"   Sacred Heart Chapel  Option 2: Alumni University: Faculty Lecture "Sisters of St. Joseph of Orange Impact on the LMU Mission"   St. Robert's Hall Room 369  2 - 4 p.m. Marians 15th Anniversary   University Hall, Third floor skyway  3 - 4:30 p.m. Campus Pub Crawl   Von Der Ahe Building (Meet at Alumni Center)  4 - 7 p.m. MEChA 5oth Anniversary   Hannon Courtyard, behind Life Science Building  5 - 9 p.m. 50 Year Class Reunion   Bird Nest  25 Year Class Reunion   Bird Nest |                    |                                                                                                                                                  |
|---------------------------------------------------------------------------------------------------------------------------------------------------------------------------------------------------------------------------------------------------------------------------------------------------------------------------------------------------------------------------------------------------------------------------------------------------------------------------------------------------------------------------------------------------------------------------------------------------------------------------------------------------------------------------------------------------------------------------------------------------------------------------------------------------------------------------------------------------------------------------------------------------------------------------------------------------------------------------------------------------------------------------------------------------------------------------------------------------------------------------------------------------------------------------------------------------------------------------------|--------------------|--------------------------------------------------------------------------------------------------------------------------------------------------|
| 10:30 a.m - 1 p.m. Magis 15th Anniversary   Sculpture Garden  11 a.m - 12 p.m. Alumni University: Faculty Lecture "Expedition to Ancient Antiquities and Civil War Artifacts"   University Hall, Archaeology Center (3rd floor)  11 a.m - 1 p.m. Marymount Class of 1958 Mass and Lunch   University Hall, Marymount Center (3rd floor)  12 - 12:15 p.m. Alumni for Others with Campus Ministry   St. Robert's Lawn  12 - 2:30 p.m. Men's Water Polo vs. Air Force   Burns Center Pool  1:30 - 2:30 p.m. Option 1: Alumni University: Faculty Lecture "The Saints and Seals of the Stained Glass Windows"   Sacred Heart Chapel  Option 2: Alumni University: Faculty Lecture "Sisters of St. Joseph of Orange Impact on the LMU Mission"   St. Robert's Hall Room 369  2 - 4 p.m. Marians 15th Anniversary   University Hall, Third floor skyway  3 - 4:30 p.m. Campus Pub Crawl   Von Der Ahe Building (Meet at Alumni Center)  4 - 7 p.m. MEChA 50th Anniversary   Hannon Courtyard, behind Life Science Building  5 - 9 p.m. 50 Year Class Reunion   Student Art Gallery, Burns Fine Arts Center  7 - 11 p.m. 25 Year Class Reunion   Bird Nest                                                                             | 9:00 - 10:00 a.m.  | Yoga on the Bluff   Bird Nest                                                                                                                    |
| 11 a.m - 12 p.m. Alumni University: Faculty Lecture "Expedition to Ancient Antiquities and Civil War Artifacts"   University Hall, Archaeology Center (3rd floor)  11 a.m - 1 p.m. Marymount Class of 1958 Mass and Lunch   University Hall, Marymount Center (3rd floor)  12 - 12:15 p.m. Alumni for Others with Campus Ministry   St. Robert's Lawn  12 - 2:30 p.m. Men's Water Polo vs. Air Force   Burns Center Pool  1:30 - 2:30 p.m. Option 1: Alumni University: Faculty Lecture "The Saints and Seals of the Stained Glass Windows"   Sacred Heart Chapel  Option 2: Alumni University: Faculty Lecture "Sisters of St. Joseph of Orange Impact on the LMU Mission"   St. Robert's Hall Room 369  2 - 4 p.m. Marians 15th Anniversary   University Hall, Third floor skyway  3 - 4:30 p.m. Campus Pub Crawl   Von Der Ahe Building (Meet at Alumni Center)  4 - 7 p.m. MEChA 5oth Anniversary   Hannon Courtyard, behind Life Science Building  5 - 9 p.m. 50 Year Class Reunion   Student Art Gallery, Burns Fine Arts Center  7 - 11 p.m. 25 Year Class Reunion   Bird Nest                                                                                                                                           | 9:00 a.m 12 p.m.   | 3-on-3 Basketball Tournament   Burns Recreation Center                                                                                           |
| 11 a.m - 1 p.m. Marymount Class of 1958 Mass and Lunch   University Hall, Marymount Center (3rd floor)  12 - 12:15 p.m. Alumni for Others with Campus Ministry   St. Robert's Lawn  12 - 2:30 p.m. Men's Water Polo vs. Air Force   Burns Center Pool  1:30 - 2:30 p.m. Option 1: Alumni University: Faculty Lecture "The Saints and Seals of the Stained Glass Windows"   Sacred Heart Chapel  Option 2: Alumni University: Faculty Lecture "Sisters of St. Joseph of Orange Impact on the LMU Mission"   St. Robert's Hall Room 369  2 - 4 p.m. Marians 15th Anniversary   University Hall, Third floor skyway  3 - 4:30 p.m. Campus Pub Crawl   Von Der Ahe Building (Meet at Alumni Center)  4 - 7 p.m. MEChA 50th Anniversary   Hannon Courtyard, behind Life Science Building  5 - 9 p.m. 50 Year Class Reunion   Student Art Gallery, Burns Fine Arts Center  7 - 11 p.m. 25 Year Class Reunion   Bird Nest                                                                                                                                                                                                                                                                                                              | 10:30 a.m - 1 p.m. | Magis 15th Anniversary   Sculpture Garden                                                                                                        |
| 12 - 12:15 p.m. Alumni for Others with Campus Ministry   St. Robert's Lawn  12 - 2:30 p.m. Men's Water Polo vs. Air Force   Burns Center Pool  1:30 - 2:30 p.m. Option 1: Alumni University: Faculty Lecture "The Saints and Seals of the Stained Glass Windows"   Sacred Heart Chapel Option 2: Alumni University: Faculty Lecture "Sisters of St. Joseph of Orange Impact on the LMU Mission"   St. Robert's Hall Room 369  2 - 4 p.m. Marians 15th Anniversary   University Hall, Third floor skyway  3 - 4:30 p.m. Campus Pub Crawl   Von Der Ahe Building (Meet at Alumni Center)  4 - 7 p.m. MEChA 5oth Anniversary   Hannon Courtyard, behind Life Science Building  5 - 9 p.m. 50 Year Class Reunion   Student Art Gallery, Burns Fine Arts Center  7 - 11 p.m. 25 Year Class Reunion   Bird Nest                                                                                                                                                                                                                                                                                                                                                                                                                       | 11 a.m - 12 p.m.   | Alumni University: Faculty Lecture "Expedition to Ancient Antiquities and Civil War Artifacts"   University Hall, Archaeology Center (3rd floor) |
| 12 - 2:30 p.m. Men's Water Polo vs. Air Force   Burns Center Pool  1:30 - 2:30 p.m. Option 1: Alumni University: Faculty Lecture "The Saints and Seals of the Stained Glass Windows"   Sacred Heart Chapel  Option 2: Alumni University: Faculty Lecture "Sisters of St. Joseph of Orange Impact on the LMU Mission"   St. Robert's Hall Room 369  2 - 4 p.m. Marians 15th Anniversary   University Hall, Third floor skyway  3 - 4:30 p.m. Campus Pub Crawl   Von Der Ahe Building (Meet at Alumni Center)  4 - 7 p.m. MEChA 50th Anniversary   Hannon Courtyard, behind Life Science Building  5 - 9 p.m. 50 Year Class Reunion   Student Art Gallery, Burns Fine Arts Center  7 - 11 p.m. 25 Year Class Reunion   Bird Nest                                                                                                                                                                                                                                                                                                                                                                                                                                                                                                  | 11 a.m – 1 p.m.    | Marymount Class of 1958 Mass and Lunch   University Hall, Marymount Center (3rd floor)                                                           |
| 1:30 - 2:30 p.m. Option 1: Alumni University: Faculty Lecture "The Saints and Seals of the Stained Glass Windows"   Sacred Heart Chapel Option 2: Alumni University: Faculty Lecture "Sisters of St. Joseph of Orange Impact on the LMU Mission"   St. Robert's Hall Room 369  2 - 4 p.m. Marians 15th Anniversary   University Hall, Third floor skyway  3 - 4:30 p.m. Campus Pub Crawl   Von Der Ahe Building (Meet at Alumni Center)  4 - 7 p.m. MEChA 5oth Anniversary   Hannon Courtyard, behind Life Science Building  5 - 9 p.m. 50 Year Class Reunion   Student Art Gallery, Burns Fine Arts Center  7 - 11 p.m. 25 Year Class Reunion   Bird Nest                                                                                                                                                                                                                                                                                                                                                                                                                                                                                                                                                                      | 12 - 12:15 p.m.    | Alumni for Others with Campus Ministry   St. Robert's Lawn                                                                                       |
| Option 2: Alumni University: Faculty Lecture "Sisters of St. Joseph of Orange Impact on the LMU Mission"   St. Robert's Hall Room 369  2 - 4 p.m.                                                                                                                                                                                                                                                                                                                                                                                                                                                                                                                                                                                                                                                                                                                                                                                                                                                                                                                                                                                                                                                                               | 12 - 2:30 p.m.     | Men's Water Polo vs. Air Force   Burns Center Pool                                                                                               |
| 2 - 4 p.m. Marians 15th Anniversary   University Hall, Third floor skyway 3 - 4:30 p.m. Campus Pub Crawl   Von Der Ahe Building (Meet at Alumni Center) 4 - 7 p.m. MEChA 50th Anniversary   Hannon Courtyard, behind Life Science Building 5 - 9 p.m. 50 Year Class Reunion   Student Art Gallery, Burns Fine Arts Center 7 - 11 p.m. 25 Year Class Reunion   Bird Nest                                                                                                                                                                                                                                                                                                                                                                                                                                                                                                                                                                                                                                                                                                                                                                                                                                                         | 1:30 - 2:30 p.m.   | Option 1: Alumni University: Faculty Lecture "The Saints and Seals of the Stained Glass Windows"   Sacred Heart Chapel                           |
| 3 - 4:30 p.m. Campus Pub Crawl   Von Der Ahe Building (Meet at Alumni Center)  4 - 7 p.m. MEChA 50th Anniversary   Hannon Courtyard, behind Life Science Building  5 - 9 p.m. 50 Year Class Reunion   Student Art Gallery, Burns Fine Arts Center  7 - 11 p.m. 25 Year Class Reunion   Bird Nest                                                                                                                                                                                                                                                                                                                                                                                                                                                                                                                                                                                                                                                                                                                                                                                                                                                                                                                                |                    | Option 2: Alumni University: Faculty Lecture "Sisters of St. Joseph of Orange Impact on the LMU Mission"   St. Robert's Hall Room 369            |
| 4 - 7 p.m.MEChA 50th Anniversary   Hannon Courtyard, behind Life Science Building5 - 9 p.m.50 Year Class Reunion   Student Art Gallery, Burns Fine Arts Center7 - 11 p.m.25 Year Class Reunion   Bird Nest                                                                                                                                                                                                                                                                                                                                                                                                                                                                                                                                                                                                                                                                                                                                                                                                                                                                                                                                                                                                                      | 2 - 4 p.m.         | Marians 15th Anniversary   University Hall, Third floor skyway                                                                                   |
| 5 - 9 p.m. 50 Year Class Reunion   Student Art Gallery, Burns Fine Arts Center 7 - 11 p.m. 25 Year Class Reunion   Bird Nest                                                                                                                                                                                                                                                                                                                                                                                                                                                                                                                                                                                                                                                                                                                                                                                                                                                                                                                                                                                                                                                                                                    | 3 - 4:30 p.m.      | Campus Pub Crawl   Von Der Ahe Building (Meet at Alumni Center)                                                                                  |
| 7 – 11 p.m. 25 Year Class Reunion   Bird Nest                                                                                                                                                                                                                                                                                                                                                                                                                                                                                                                                                                                                                                                                                                                                                                                                                                                                                                                                                                                                                                                                                                                                                                                   | 4 - 7 p.m.         | MEChA 50th Anniversary   Hannon Courtyard, behind Life Science Building                                                                          |
|                                                                                                                                                                                                                                                                                                                                                                                                                                                                                                                                                                                                                                                                                                                                                                                                                                                                                                                                                                                                                                                                                                                                                                                                                                 | 5 - 9 p.m.         | 50 Year Class Reunion   Student Art Gallery, Burns Fine Arts Center                                                                              |
| Q TO S TO VOOR Close Poursian   Hajvayraity Hall West Atrium (set floor)                                                                                                                                                                                                                                                                                                                                                                                                                                                                                                                                                                                                                                                                                                                                                                                                                                                                                                                                                                                                                                                                                                                                                        | 7 - 11 p.m.        | 25 Year Class Reunion   Bird Nest                                                                                                                |
| 8 - 12 a.m. 10 Year Class Reunion   Onliversity Hatt, West Atrium (1st 1100r)                                                                                                                                                                                                                                                                                                                                                                                                                                                                                                                                                                                                                                                                                                                                                                                                                                                                                                                                                                                                                                                                                                                                                   | 8 - 12 a.m.        | 10 Year Class Reunion   University Hall, West Atrium (1st floor)                                                                                 |

## **SUNDAY** September 23rd

| 10 - 11 a.m.       | Alumni Weekend Mass   Sacred Heart Chapel                                                                                              |
|--------------------|----------------------------------------------------------------------------------------------------------------------------------------|
| 11:15 - 11:30 a.m. | Alumni for Others with Campus Ministry   Sculpture Garden                                                                              |
| 11a.m 4 p.m.       | Alumni BBQ   Sunken Garden                                                                                                             |
| 11 a.m 4 p.m.      | Class Reunions and Golden Lions Gathering Space at BBQ   Sunken Garden, Tented Area   Walking Tours, every hour starting at the Chapel |
| 11:30 a.m 1 p.m.   | Admissions 101   Von Der Ahe Building, Welcome Center                                                                                  |
| 2- 3 p.m.          | College of Business Administration Alumni Dessert Reception   Lawton Plaza                                                             |
| 2- 4 p.m.          | Seaver Alumni Ice Cream Social   Pereria Quad                                                                                          |
| 3- 4:30 p.m.       | Legacy Lounge for Legacy Students and Families   Jesuit Community                                                                      |
| 3:30 - 4 p.m.      | Espérer 5th Anniversary   LMU Garden (located between the rear of Sullivan Hall and Pereira Hall)                                      |

## **ALL WEEKEND**

LA Film Festival & LMU Present: Immersive Media Program | LMU Playa Vista Campus

William H. Hannon Library Archives and Special Collections Exhibit | LMU Alumni Exhibit in 3rd floor atrium Library Hours: Saturday and Sunday 8 a.m. – 10 p.m.

**LMU Bookstore** Open Saturday 10:30 a.m. – 3 p.m. and Sunday 11 a.m. – 5 p.m.